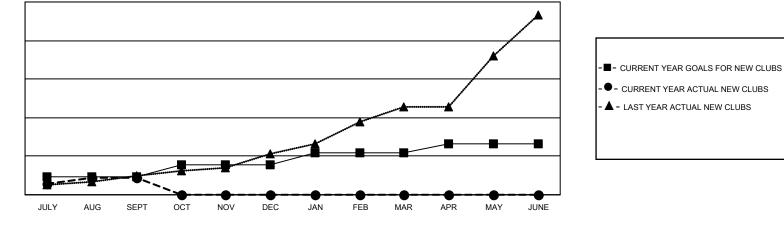

## GAT MONTHLY MEMBERSHIP PROGRESS REPORT

Multiple District 3233

Results as of: 9/30/2020

LOCATION: INDIA

| Clubs                 |               |           |               | Members               |                         |                         |                                                    |  |  |
|-----------------------|---------------|-----------|---------------|-----------------------|-------------------------|-------------------------|----------------------------------------------------|--|--|
| RESULTS FOR 2020-2021 |               |           |               | RESULTS FOR 2020-2021 |                         |                         |                                                    |  |  |
| QUARTER               | NEW CLUB GOAL | NEW CLUBS | DROPPED CLUBS | QUARTER               | IBER GROWTH NET<br>GOAL | MEMBER GROWTH<br>ACTUAL | DROPPED<br>MEMBERS ACTUAL<br>(including transfers) |  |  |
| JULY/AUG/SEPT         | 19            | 18        | 1             | JULY/AUG/SEPT         | 340                     | 1,047                   | 428                                                |  |  |
| OCT/NOV/DEC           | 12            | 0         | 0             | OCT/NOV/DEC           | 335                     | 0                       | 0                                                  |  |  |
| JAN/FEB/MAR           | 13            | 0         | 0             | JAN/FEB/MAR           | 235                     | 0                       | 0                                                  |  |  |
| APR/MAY/JUNE          | 9             | 0         | 0             | APR/MAY/JUNE          | 190                     | 0                       | 0                                                  |  |  |