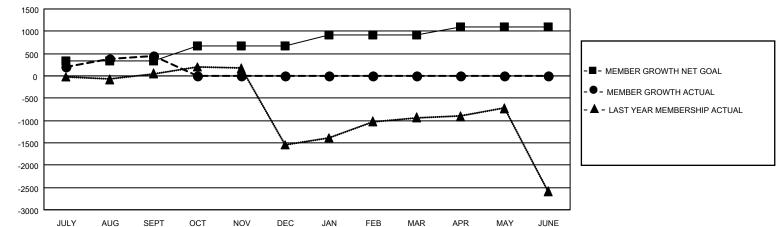

## GAT MONTHLY MEMBERSHIP PROGRESS REPORT

Multiple District 3233

Results as of: 9/30/2020

LOCATION: INDIA

| Clubs                 |               |           |               | Members               |                         |                         |                                                    |  |  |
|-----------------------|---------------|-----------|---------------|-----------------------|-------------------------|-------------------------|----------------------------------------------------|--|--|
| RESULTS FOR 2020-2021 |               |           |               | RESULTS FOR 2020-2021 |                         |                         |                                                    |  |  |
| QUARTER               | NEW CLUB GOAL | NEW CLUBS | DROPPED CLUBS | QUARTER               | IBER GROWTH NET<br>GOAL | MEMBER GROWTH<br>ACTUAL | DROPPED<br>MEMBERS ACTUAL<br>(including transfers) |  |  |
| JULY/AUG/SEPT         | 19            | 18        | 1             | JULY/AUG/SEPT         | 340                     | 1,047                   | 428                                                |  |  |
| OCT/NOV/DEC           | 12            | 0         | 0             | OCT/NOV/DEC           | 335                     | 0                       | 0                                                  |  |  |
| JAN/FEB/MAR           | 13            | 0         | 0             | JAN/FEB/MAR           | 235                     | 0                       | 0                                                  |  |  |
| APR/MAY/JUNE          | 9             | 0         | 0             | APR/MAY/JUNE          | 190                     | 0                       | 0                                                  |  |  |